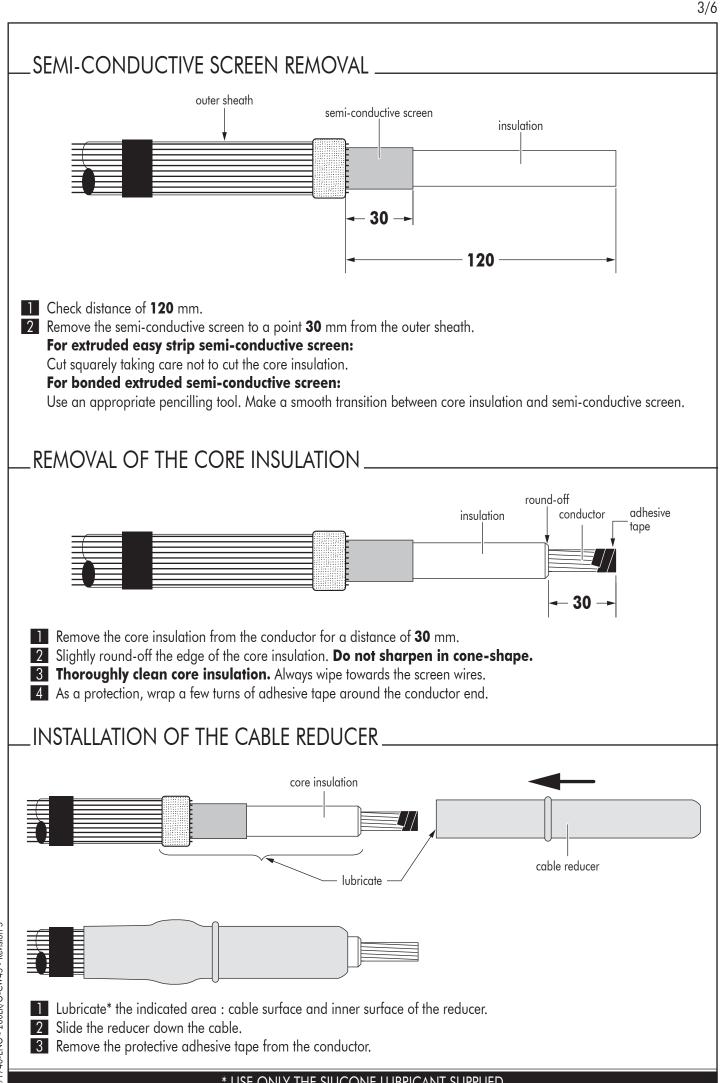

CAUTION : Read instructions thoroughly and completely prior to beginning installation.

Check if the diameter over cable core insulation is in accordance with the cable reducer range as indicated in table below:

| Cable reducer size<br>(see marking inside cable reducer) | Dia. over core insulation (mm) |                      |
|----------------------------------------------------------|--------------------------------|----------------------|
|                                                          | min                            | max                  |
| 200CA-12<br>200CA-16<br>200CA-19                         | 13.0<br>17.5<br>21.5           | 21.0<br>25.0<br>28.5 |