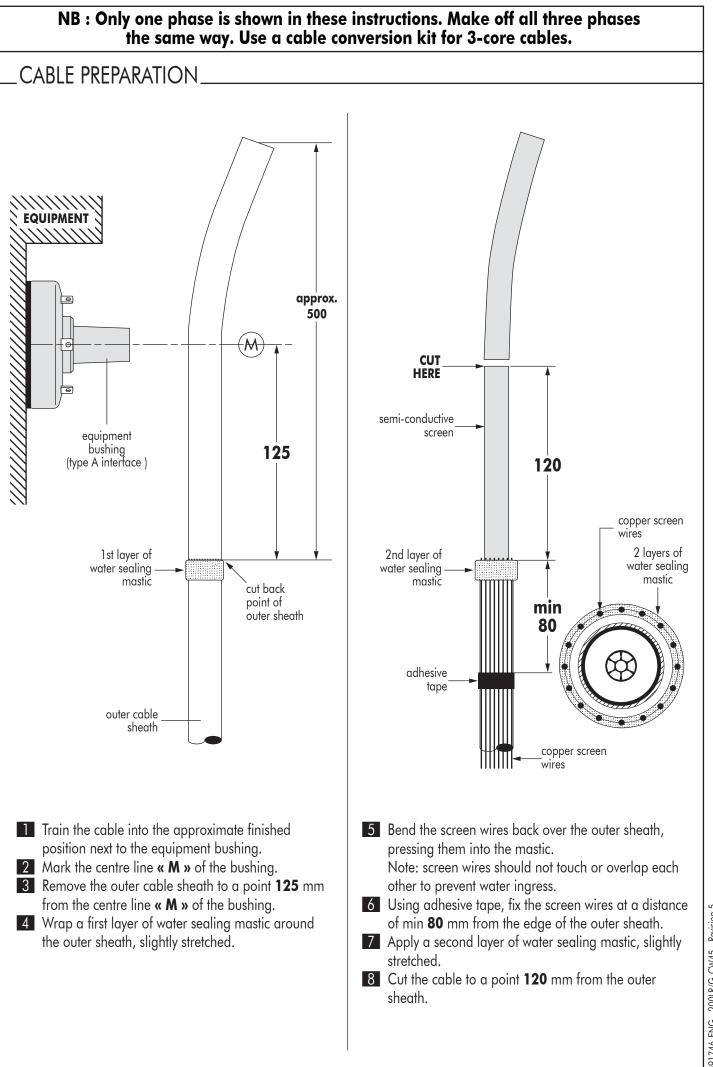

| min                            | max                  |
| 200CA-12<br>200CA-16<br>200CA-19                         | 13.0<br>17.5<br>21.5           | 21.0<br>25.0<br>28.5 |





**Vexans** BRINGS ENERGY TO LIFE This product should be installed only by competent personnel trained in good safety practices involving high voltage electrical equipment. These instructions are not intended as a substitute for adequate training or experience in such safety practices. These instructions do not attempt to provide for every possible contingency. Failure to follow these instructions could result in damage to the product and serious or fatal injury. IMPORTANT : Cable and associated apparatus must be de-energised, locked out, and tagged prior to product installation.





\* USE ONLY THE SILICONE LUBRICANT SUPPLIED



After tightening the contact, slide the cable reducer up until it butts against the contact.





6/6

## S91746-ENG - 200LR/G-CW45 - Revision 5