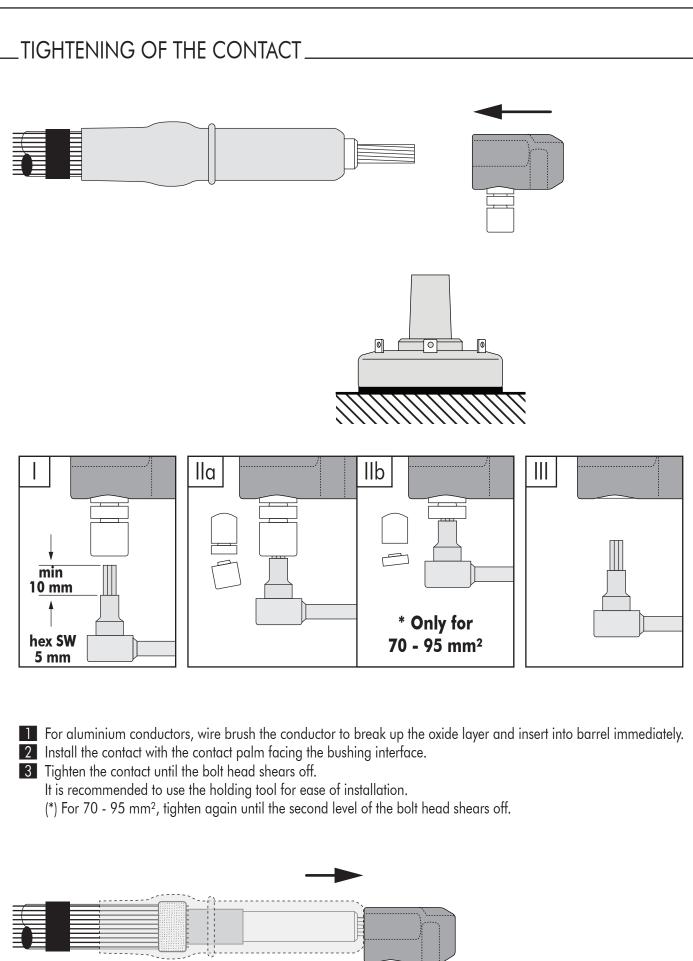

\* USE ONLY THE SILICONE LUBRICANT SUPPLIED

After tightening the contact, slide the cable reducer up until it butts against the contact.

6/6