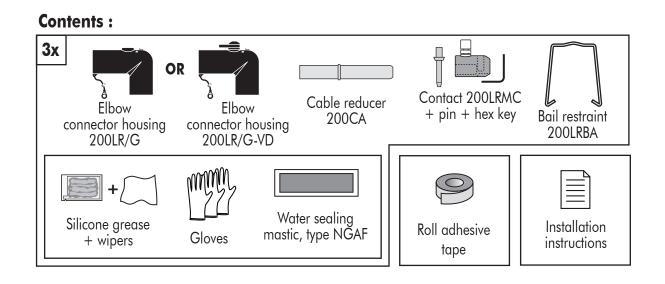

CAUTION : Read instructions thoroughly and completely prior to beginning installation.

Check if the diameter over cable core insulation is in accordance with the cable reducer range as indicated in table below:

| Cable reducer size<br>(see marking inside cable reducer) | Dia. over core insulation (mm) |                      |
|----------------------------------------------------------|--------------------------------|----------------------|
|                                                          | min                            | max                  |
| 200CA-12<br>200CA-16<br>200CA-19                         | 13.0<br>17.5<br>21.5           | 21.0<br>25.0<br>28.5 |