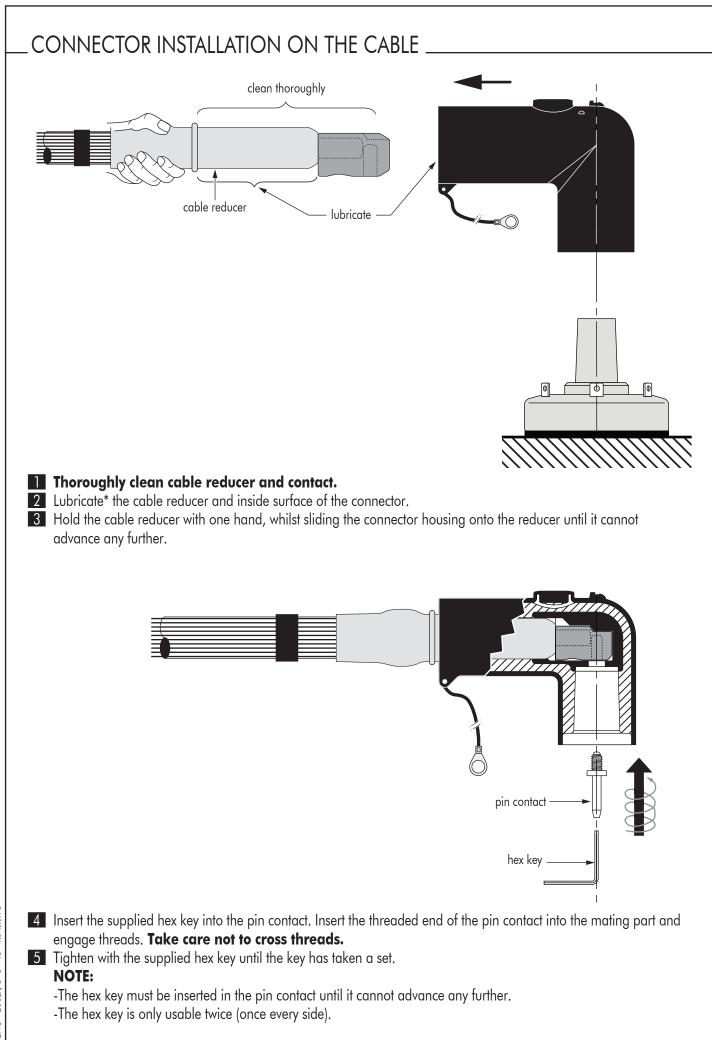

| 13.0<br>17.5<br>21.5           | 21.0<br>25.0<br>28.5 |





**Vexans** BRINGS ENERGY TO LIFE This product should be installed only by competent personnel trained in good safety practices involving high voltage electrical equipment. These instructions are not intended as a substitute for adequate training or experience in such safety practices. These instructions do not attempt to provide for every possible contingency. Failure to follow these instructions could result in damage to the product and serious or fatal injury. IMPORTANT : Cable and associated apparatus must be de-energised, locked out, and tagged prior to product installation.





\* USE ONLY THE SILICONE LUBRICANT SUPPLIED



After tightening the contact, slide the cable reducer up until it butts against the contact.





6/6

## S91746-ENG - 200LR/G-CW45 - Revision 5