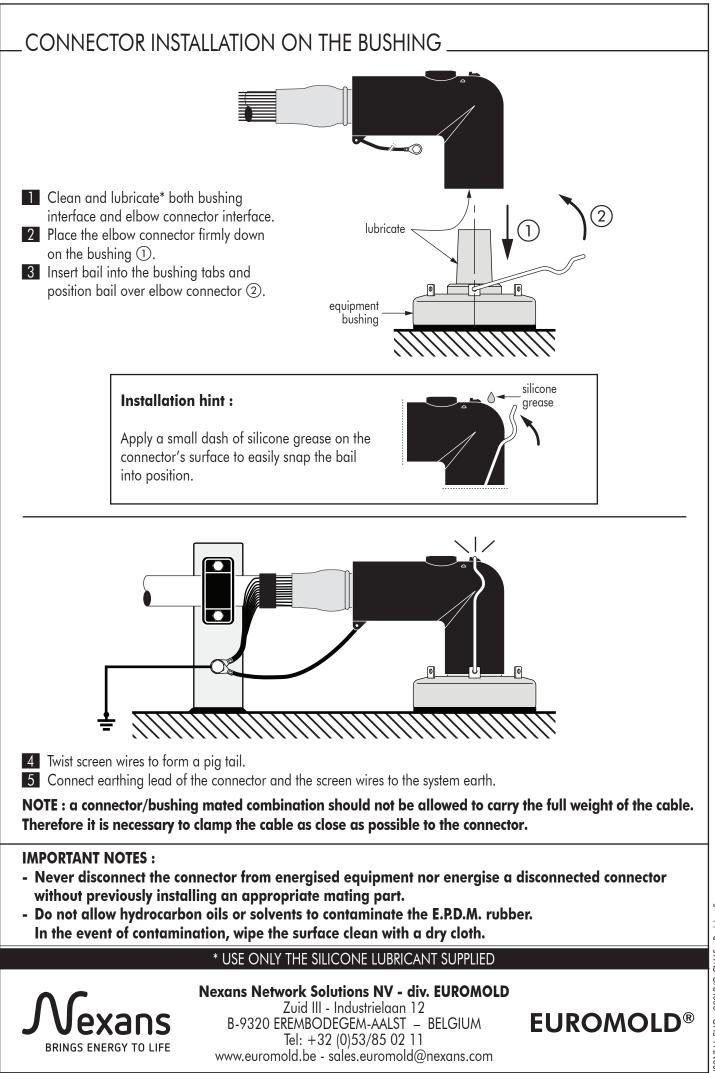

| 13.0<br>17.5<br>21.5           | 21.0<br>25.0<br>28.5 |





**Vexans** BRINGS ENERGY TO LIFE This product should be installed only by competent personnel trained in good safety practices involving high voltage electrical equipment. These instructions are not intended as a substitute for adequate training or experience in such safety practices. These instructions do not attempt to provide for every possible contingency. Failure to follow these instructions could result in damage to the product and serious or fatal injury. IMPORTANT : Cable and associated apparatus must be de-energised, locked out, and tagged prior to product installation.





\* USE ONLY THE SILICONE LUBRICANT SUPPLIED



After tightening the contact, slide the cable reducer up until it butts against the contact.





6/6

## S91746-ENG - 200LR/G-CW45 - Revision 5